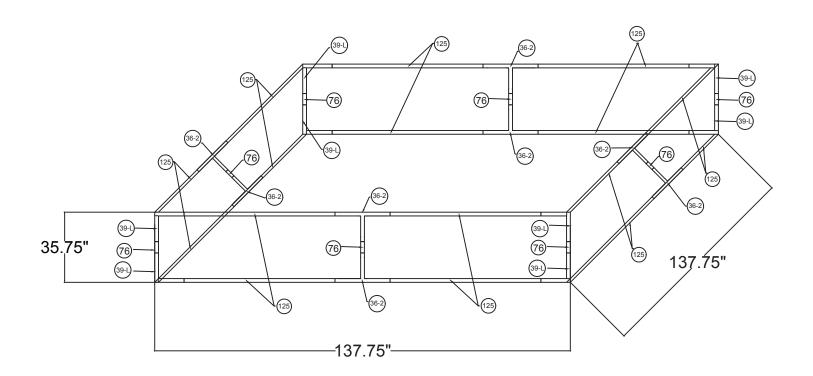

## SHS1236

| 12'w x 3'h WL Hanging Sign |                  |
|----------------------------|------------------|
| Qty.                       | Part Number      |
| 8                          | WLM#039L-US      |
| 8                          | WLM#076          |
| 16                         | WLM#125          |
| 8                          | WLM#036-2-US     |
| 2                          | BGO-FABRIC-L bag |