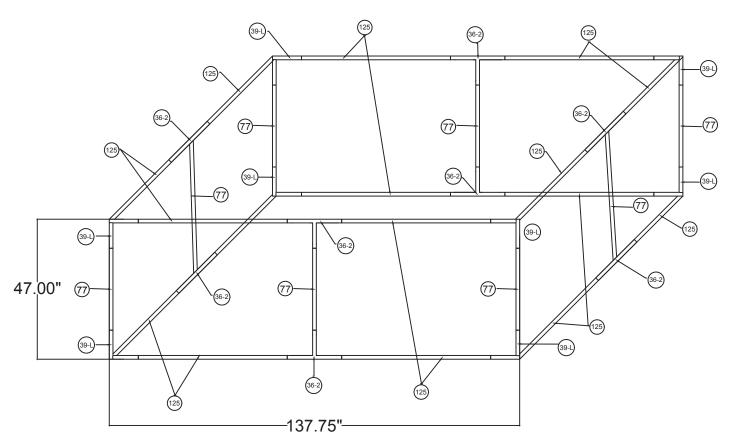

## SHS1248

| 12'w x 4'h WL Hanging Sign |                  |
|----------------------------|------------------|
| Qty.                       | Part Number      |
| 8                          | WLM#039L-US      |
| 8                          | WLM#077          |
| 16                         | WLM#125          |
| 8                          | WLM#036-2-US     |
| 2                          | BGO-FABRIC-L bag |