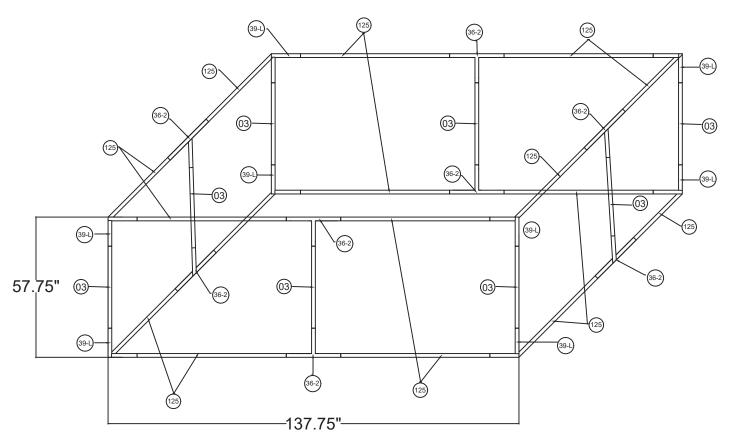

## SHS1260

| 12'w x 5'h WL Hanging Sign |                  |
|----------------------------|------------------|
| Qty.                       | Part Number      |
| 8                          | WLM#039L-US      |
| 8                          | WLM#003          |
| 16                         | WLM#125          |
| 8                          | WLM#036-2-US     |
| 2                          | BGO-FABRIC-L bag |