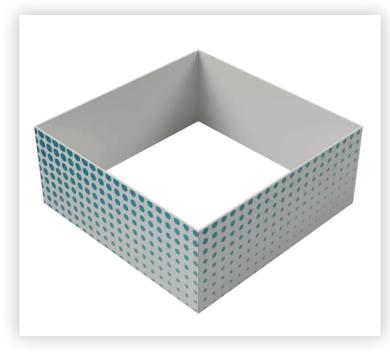

## Hanging Sign Rigging Instructions

**Step 1**After assembling the sign, locate the hanging points. There are openings on the zipper to allow for cables to be inserted

Step 2
Open the zippers to expose the hanging area, then wrap the cables around the vertical support pole