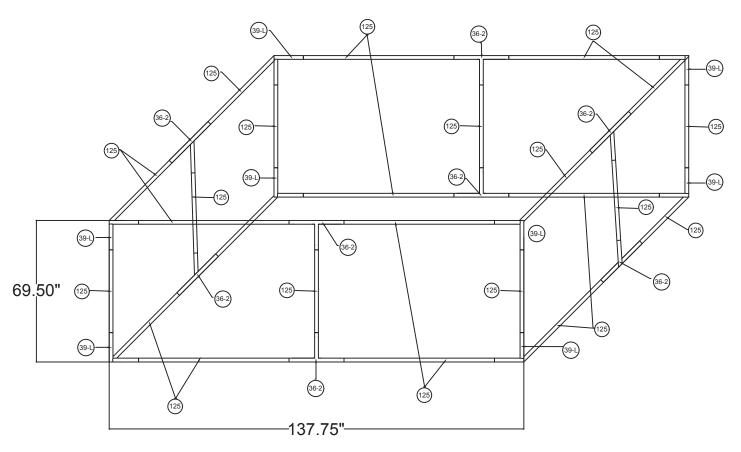

## SHS1272

| 12'w x 6'h WL Hanging Sign |                  |
|----------------------------|------------------|
| Qty.                       | Part Number      |
| 8                          | WLM#039L-US      |
| 24                         | WLM#125          |
| 8                          | WLM#036-2-US     |
| 2                          | BGO-FABRIC-L bag |

## Notes:

- \* Does not include Hanging Cables
- \* Will fit inside a CA600 or CA900 case