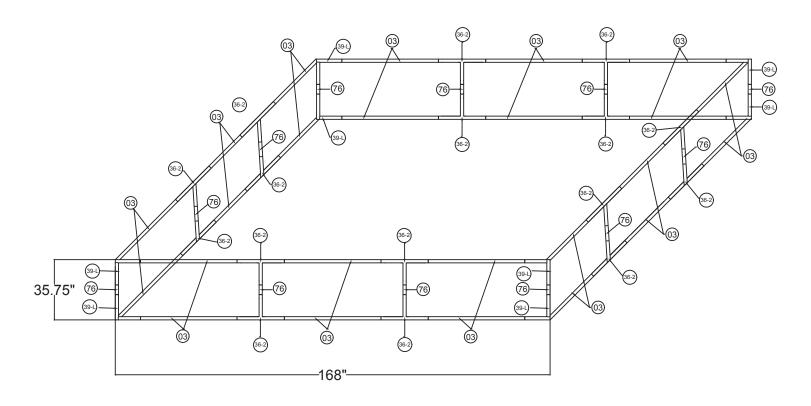

## SHS1436

| 14'w x 3'h WL Hanging Sign |                   |
|----------------------------|-------------------|
| Qty.                       | Part Number       |
| 8                          | WLM#039L-US       |
| 12                         | WLM#076           |
| 24                         | WLM#003           |
| 16                         | WLM#036-2-US      |
| 2                          | BGO-FABRIC-XL bag |

## Notes:

- Does not include Hanging Cables
- \* Will fit inside a CA600 or CA900 case