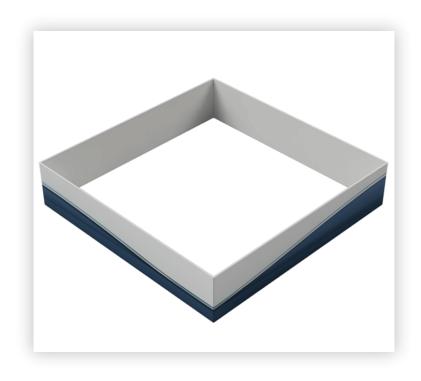

## SHS1436

| 14'w x 3'h WL Hanging Sign |                   |
|----------------------------|-------------------|
| Qty.                       | Part Number       |
| 8                          | WLM#039L-US       |
| 12                         | WLM#076           |
| 24                         | WLM#003           |
| 16                         | WLM#036-2-US      |
| 2                          | BGO-FABRIC-XL bag |