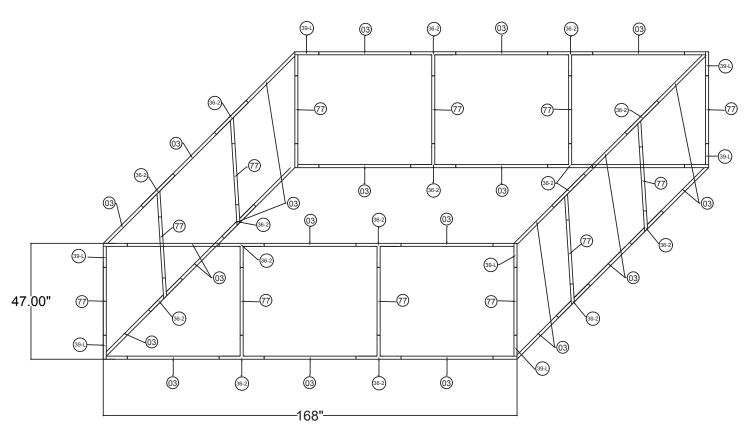

## SHS1448

| 14'w x 4'h WL Hanging Sign |                   |
|----------------------------|-------------------|
| Qty.                       | Part Number       |
| 8                          | WLM#039L-US       |
| 12                         | WLM#077           |
| 24                         | WLM#003           |
| 16                         | WLM#036-2-US      |
| 2                          | BGO-FABRIC-XL bag |