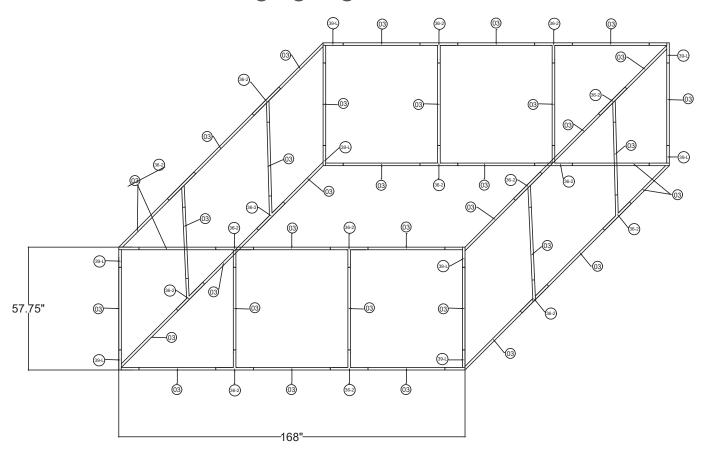

## SHS1460

| 14'w x 5'h WL Hanging Sign |                   |
|----------------------------|-------------------|
| Qty.                       | Part Number       |
| 8                          | WLM#039L-US       |
| 36                         | WLM#003           |
| 16                         | WLM#036-2-US      |
| 2                          | BGO-FABRIC-XL bag |

## Notes:

- Does not include Hanging Cables
- Will fit inside a CA600 or CA900 case