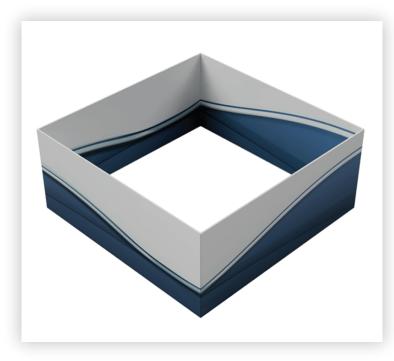

## SHS1460

| 14'w x 5'h WL Hanging Sign |                   |
|----------------------------|-------------------|
| Qty.                       | Part Number       |
| 8                          | WLM#039L-US       |
| 36                         | WLM#003           |
| 16                         | WLM#036-2-US      |
| 2                          | BGO-FABRIC-XL bag |