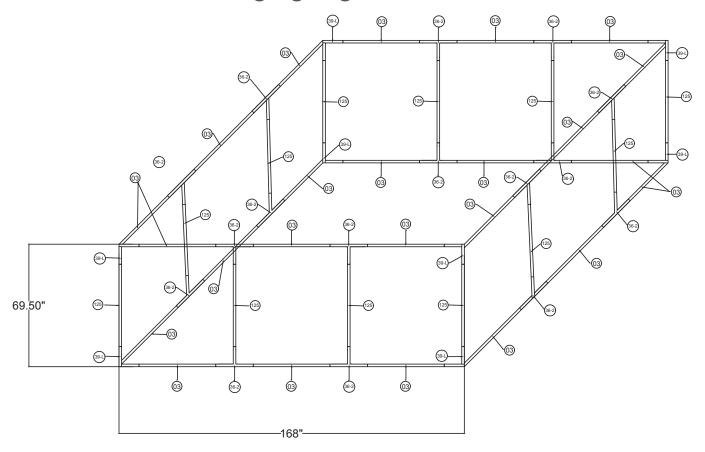

## 14'w x 6'h WL Hanging Sign

## SHS1472

| 14'w x 6'h WL Hanging Sign |                   |
|----------------------------|-------------------|
| Qty.                       | Part Number       |
| 8                          | WLM#039L-US       |
| 12                         | WLM#125           |
| 24                         | WLM#003           |
| 16                         | WLM#036-2-US      |
| 2                          | BGO-FABRIC-XL bag |

## Notes:

- Does not include Hanging Cables
- Will fit inside a CA600 or CA900 case