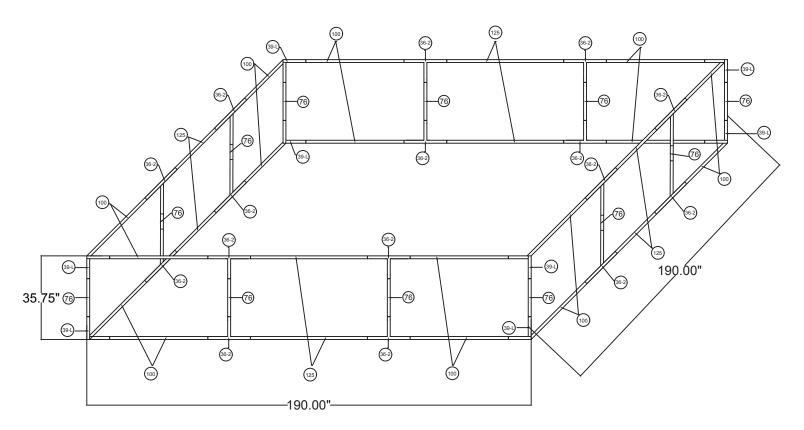

## SHS1636

| 16'w x 3'h WL Hanging Sign |                   |
|----------------------------|-------------------|
| Qty.                       | Part Number       |
| 8                          | WLM#039-L         |
| 12                         | WLM#076           |
| 16                         | WLM#100           |
| 8                          | WLM#125           |
| 16                         | WLM#036-2-US      |
| 2                          | BGO-FABRIC-XL bag |

## Notes:

- \* Does not include Hanging Cables
- \* Will fit inside a CA600 or CA900 case