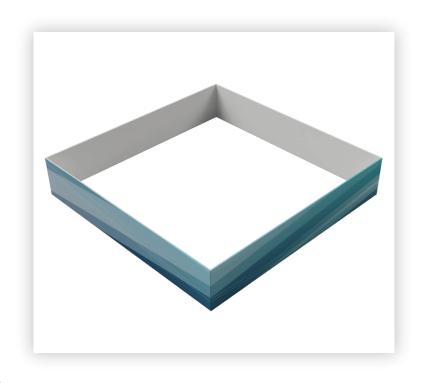

## SHS1636

| 16'w x 3'h WL Hanging Sign |                   |
|----------------------------|-------------------|
| Qty.                       | Part Number       |
| 8                          | WLM#039-L         |
| 12                         | WLM#076           |
| 16                         | WLM#100           |
| 8                          | WLM#125           |
| 16                         | WLM#036-2-US      |
| 2                          | BGO-FABRIC-XL bag |