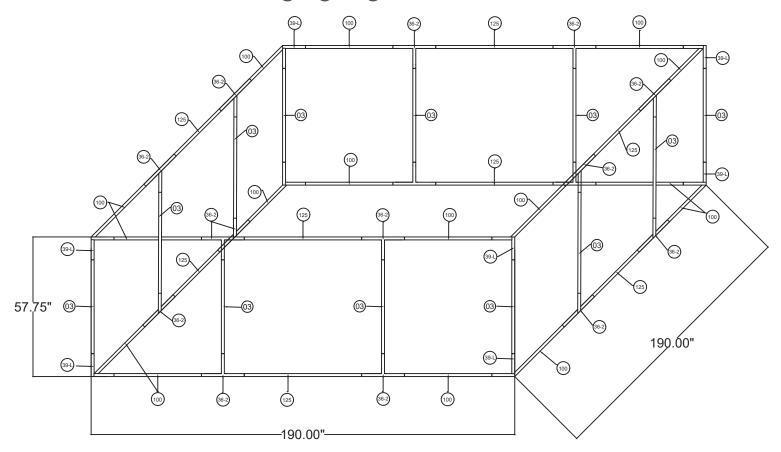

# 16'w x 5'h WL Hanging Sign

### SHS1660

| 16'w x 5'h WL Hanging Sign |                   |
|----------------------------|-------------------|
| Qty.                       | Part Number       |
| 8                          | WLM#039L-US       |
| 12                         | WLM#003           |
| 16                         | WLM#100           |
| 8                          | WLM#125           |
| 16                         | WLM#036-2-US      |
| 2                          | BGO-FABRIC-XL bag |