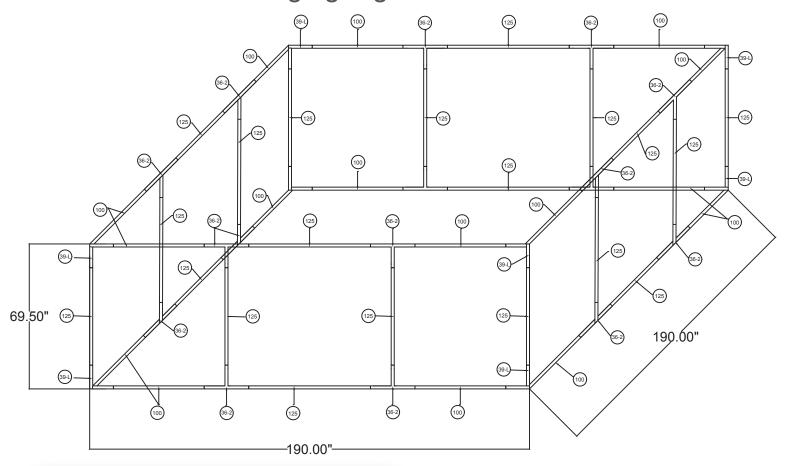

# 16'w x 6'h WL Hanging Sign

### SHS1672

| 16'w x 6'h WL Hanging Sign |                   |
|----------------------------|-------------------|
| Qty.                       | Part Number       |
| 8                          | WLM#039L-US       |
| 20                         | WLM#125           |
| 16                         | WLM#100           |
| 16                         | WLM#036-2-US      |
| 2                          | BGO-FABRIC-XL bag |

#### Notes:

- Does not include Hanging Cables
- Will fit inside a CA600 or CA900 case