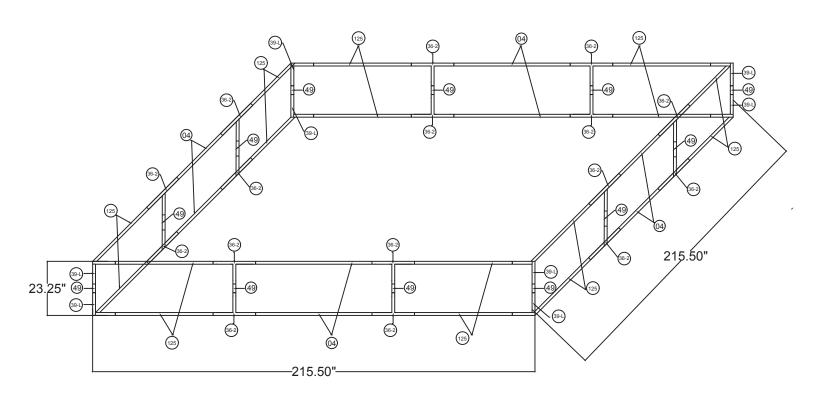

## SHS1824

| 18'w x 2'h WL Hanging Sign |                   |
|----------------------------|-------------------|
| Qty.                       | Part Number       |
| 8                          | WLM#039-L         |
| 12                         | WLM#049           |
| 8                          | WLM#004           |
| 16                         | WLM#125           |
| 16                         | WLM#036-2-US      |
| 2                          | BGO-FABRIC-XL bag |

## Notes:

- \* Does not include Hanging Cables
- \* Will fit inside a CA600 or CA900 case