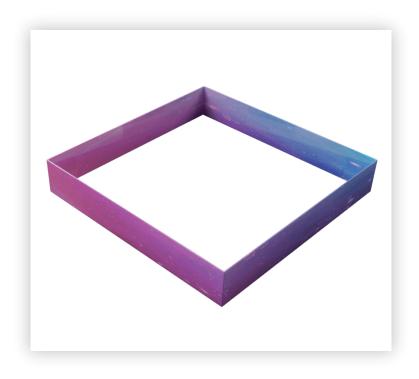

## Hanging Sign Rigging Instructions

**Step 1**After assembling the sign, locate the hanging points. There are openings on the zipper to allow for cables to be inserted

Step 2
Open the zippers to expose the hanging area, then wrap the cables around the vertical support pole