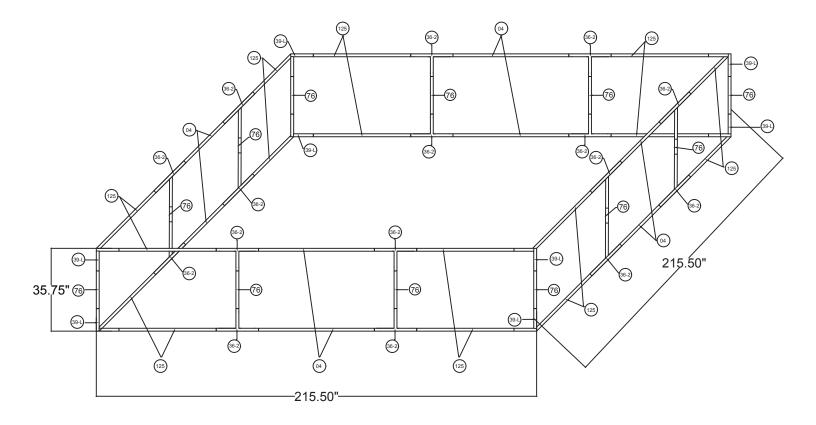

SHS1836

| 18'w x 3'h WL Hanging Sign |                   |
|----------------------------|-------------------|
| Qty.                       | Part Number       |
| 8                          | WLM#039-L         |
| 12                         | WLM#076           |
| 8                          | WLM#004           |
| 16                         | WLM#125           |
| 16                         | WLM#036-2-US      |
| 2                          | BGO-FABRIC-XL bag |

Notes:

- \* Does not include Hanging Cables
- Will fit inside a CA600 or CA900 case