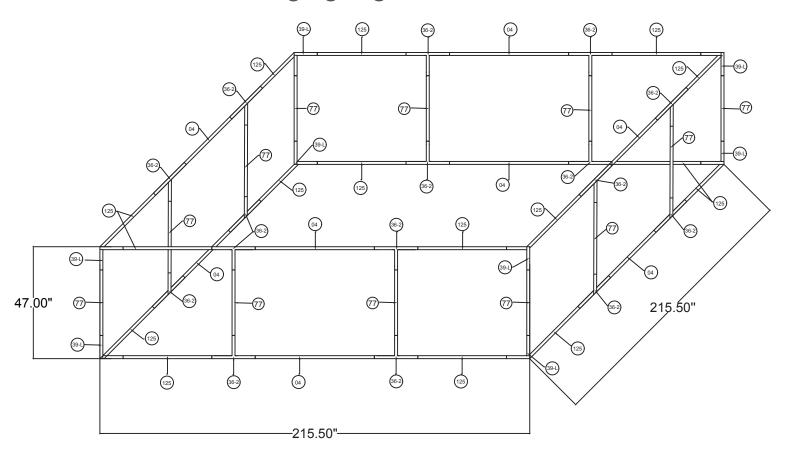

## SHS1848

| 18'w x 4'h WL Hanging Sign |                   |
|----------------------------|-------------------|
| Qty.                       | Part Number       |
| 8                          | WLM#039L-US       |
| 12                         | WLM#077           |
| 8                          | WLM#004           |
| 16                         | WLM#036-2-US      |
| 16                         | WLM#125           |
| 2                          | BGO-FABRIC-XL bag |

## Notes:

- Does not include Hanging Cables
- Will fit inside a CA600 or CA900 case