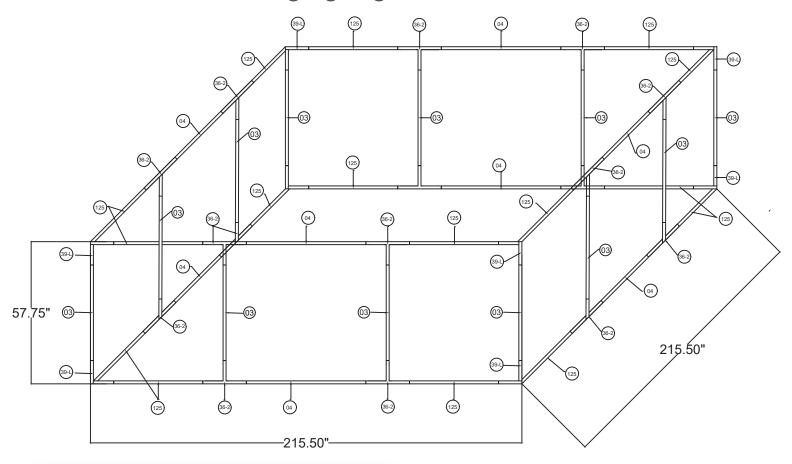

## Hanging Sign Rigging Instructions

**Step 1**After assembling the sign, locate the hanging points. There are openings on the zipper to allow for cables to be inserted

Step 2
Open the zippers to expose the hanging area, then wrap the cables around the vertical support pole

**Step 3**Pull the cable through the opening in the fabric.
Close the zippers.

<sup>\*</sup>Hanging cables are not included in the kit, to be provided by on-site rigging team.