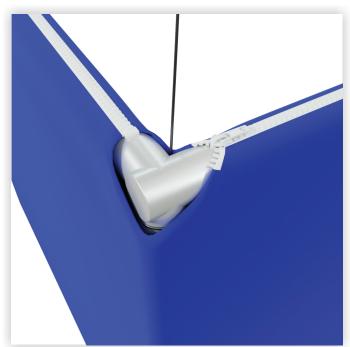

# 18'w x 5'h WL Hanging Sign

### SHS1860

| 18'w x 5'h WL Hanging Sign |                   |
|----------------------------|-------------------|
| Qty.                       | Part Number       |
| 8                          | WLM#039L-US       |
| 12                         | WLM#003           |
| 8                          | WLM#004           |
| 16                         | WLM#125           |
| 16                         | WLM#036-2-US      |
| 2                          | BGO-FABRIC-XL bag |