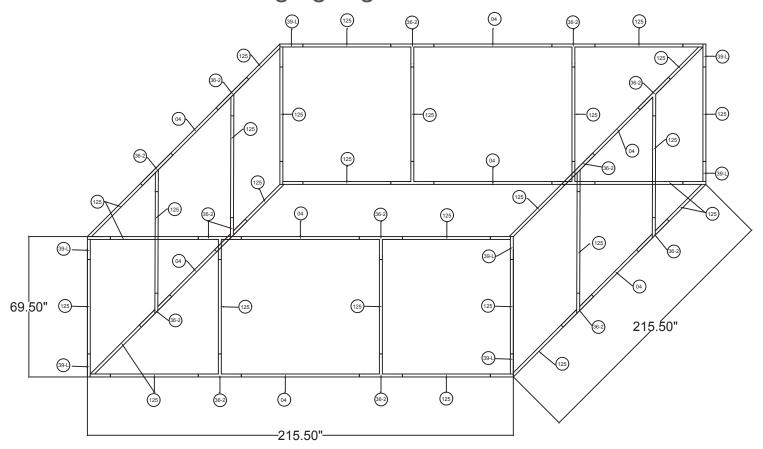

# 18'w x 6'h WL Hanging Sign

### SHS1872

| 18'w x 6'h WL Hanging Sign |                   |
|----------------------------|-------------------|
| Qty.                       | Part Number       |
| 8                          | WLM#039L-US       |
| 28                         | WLM#125           |
| 8                          | WLM#004           |
| 16                         | WLM#036-2-US      |
| 2                          | BGO-FABRIC-XL bag |

#### Notes:

- Does not include Hanging Cables
- Will fit inside a CA600 or CA900 case