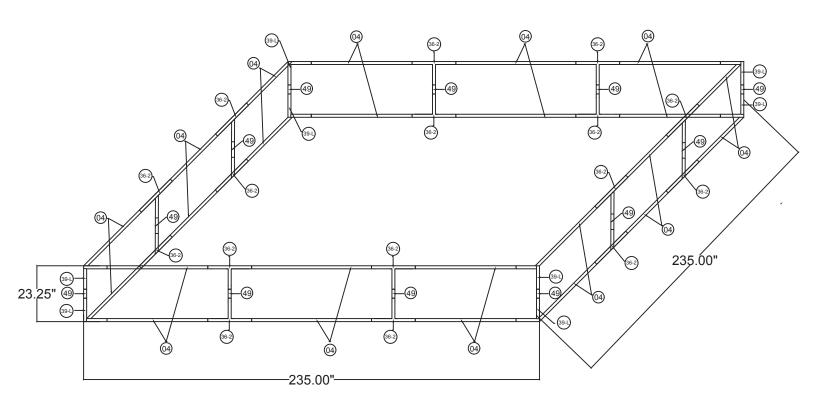

## SHS2024

| 20'w x 2'h WL Hanging Sign |                   |
|----------------------------|-------------------|
| Qty.                       | Part Number       |
| 8                          | WLM#039-L         |
| 12                         | WLM#049           |
| 24                         | WLM#004           |
| 16                         | WLM#036-2-US      |
| 2                          | BGO-FABRIC-XL bag |

## Notes:

- \* Does not include Hanging Cables
- \* Will fit inside a CA600 or CA900 case