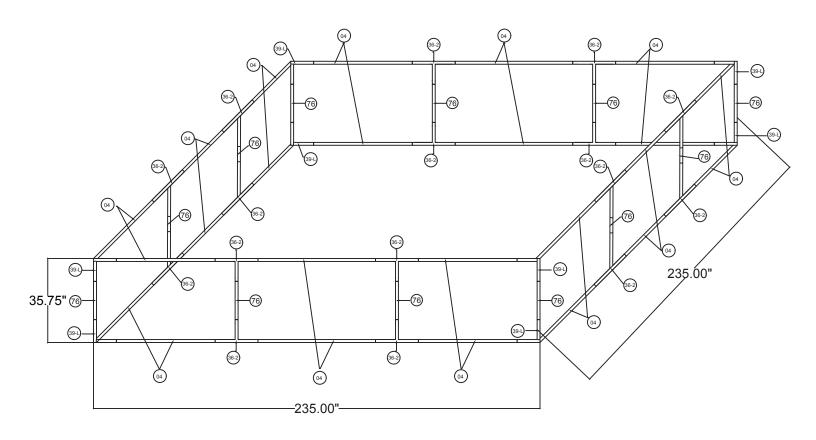

## SHS2036

| 20'w x 3'h WL Hanging Sign |                   |
|----------------------------|-------------------|
| Qty.                       | Part Number       |
| 8                          | WLM#039-L         |
| 12                         | WLM#076           |
| 24                         | WLM#004           |
| 16                         | WLM#036-2-US      |
| 2                          | BGO-FABRIC-XL bag |