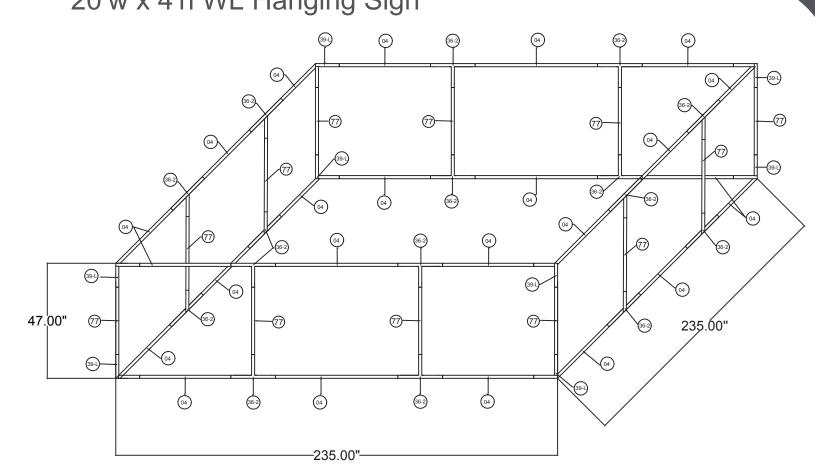

## 20'w x 4'h WL Hanging Sign

## SHS2048

| 20'w x 4'h WL Hanging Sign |                   |
|----------------------------|-------------------|
| Qty.                       | Part Number       |
| 8                          | WLM#039L-US       |
| 12                         | WLM#077           |
| 24                         | WLM#004           |
| 16                         | WLM#036-2-US      |
| 2                          | BGO-FABRIC-XL bag |

## Notes:

- \* Does not include Hanging Cables
- \* Will fit inside a CA600 or CA900 case