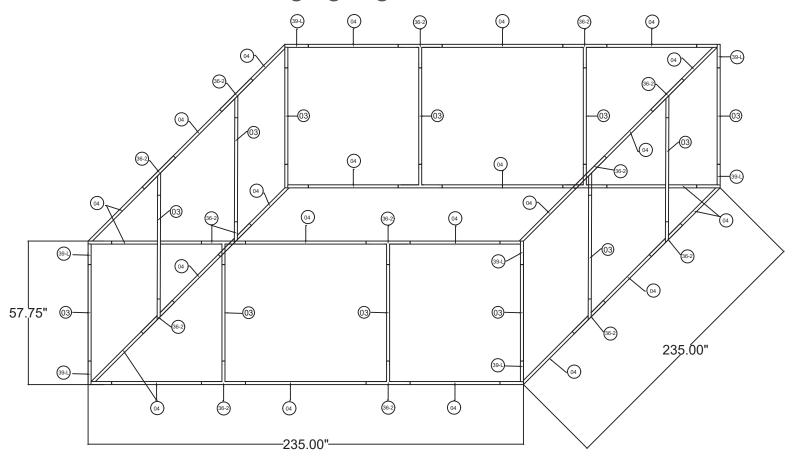

# 20'w x 5'h WL Hanging Sign

## SHS2060

| 20'w x 5'h WL Hanging Sign |                   |
|----------------------------|-------------------|
| Qty.                       | Part Number       |
| 8                          | WLM#039L-US       |
| 12                         | WLM#003           |
| 24                         | WLM#004           |
| 16                         | WLM#036-2-US      |
| 2                          | BGO-FABRIC-XL bag |

#### Notes:

- Does not include Hanging Cables
- Will fit inside a CA600 or CA900 case