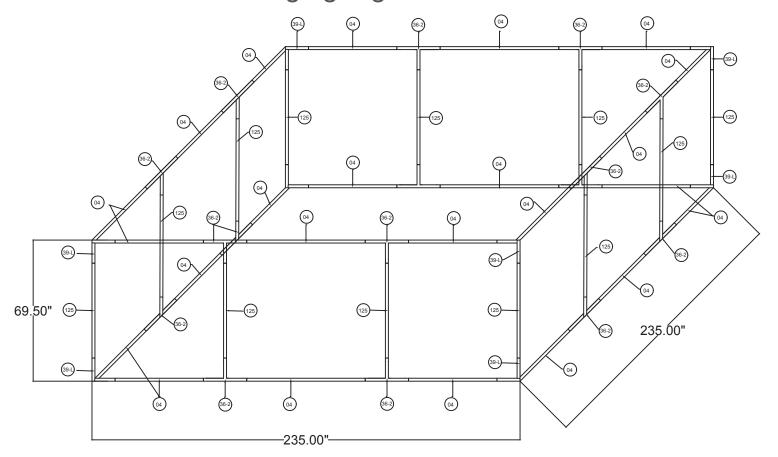

# 20'w x 6'h WL Hanging Sign

### SHS2072

| 20'w x 6'h WL Hanging Sign |                   |
|----------------------------|-------------------|
| Qty.                       | Part Number       |
| 8                          | WLM#039L-US       |
| 12                         | WLM#125           |
| 24                         | WLM#004           |
| 16                         | WLM#036-2-US      |
| 2                          | BGO-FABRIC-XL bag |

#### Notes:

- Does not include Hanging Cables
- Will fit inside a CA600 or CA900 case